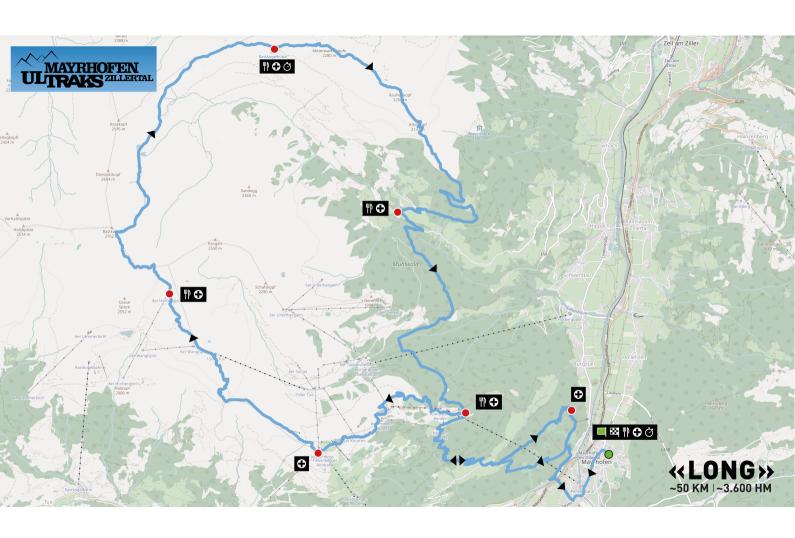

The longest distance leads over the Penkenplateaus to the most beautiful panoramic mountain, the Rastkogel. From there continue to "Rastkogelhütte", Kreuzjoch and Melchboden. Over the Hochschwendberg with the Gasthof Roswitha runners will go up to the "Gasthaus Gschösswand", before going down to Mayrhofen.