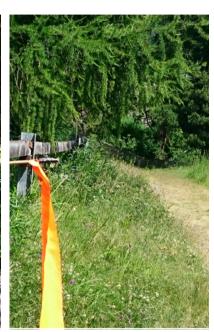

# **COURSE MARKING**

Orange flags lead you the way on the trails and can be found on every route. They help for orientation and guiding purposes.