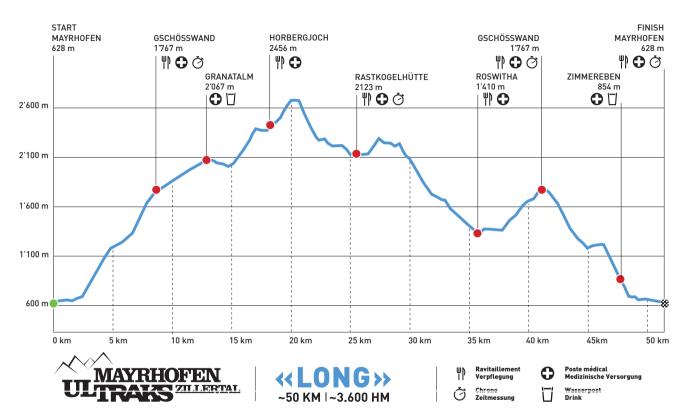

The longest distance leads over the Penkenplateaus to the most beautiful panoramic mountain, the Rastkogel. From there continue to "Rastkogelhütte", Kreuzjoch and Melchboden. Over the Hochschwendberg with the Gasthof Roswitha runners will go up to the "Gasthaus Gschösswand", before going down to Mayrhofen.