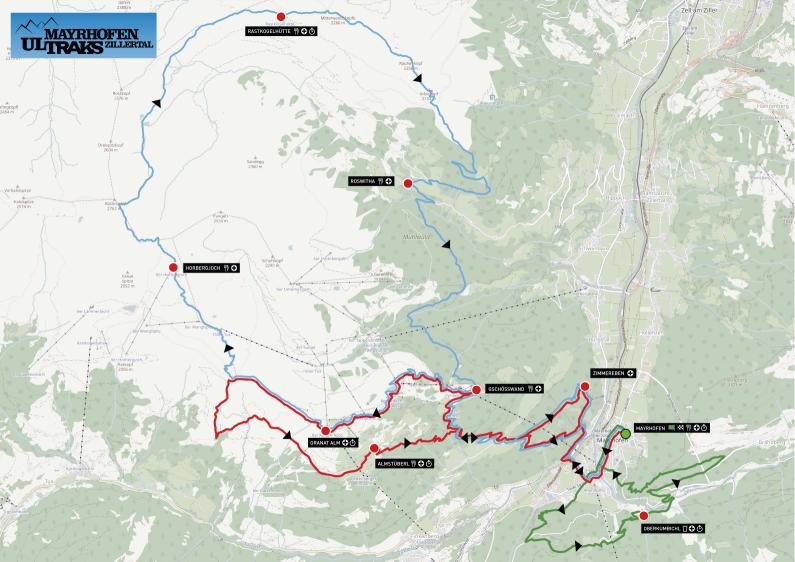

The "Middle" distance runs over the Penken and the Penkenjoch to the Wanglalm. From there, no longer parallel with the "Long", a crisp downhill leads to the Moorlehrpfad. A wavy and later falling profile brings you back to Astegg before returning to Mayrhofen.

The longest distance leads over the Penkenplateaus to the most beautiful panoramic mountain, the Rastkogel. From there continue to "Rastkogelhütte", Kreuzjoch and Melchboden. Over the Hochschwendberg with the Gasthof Roswitha runners will go up to the "Gasthaus Gschösswand", before going down to Mayrhofen.