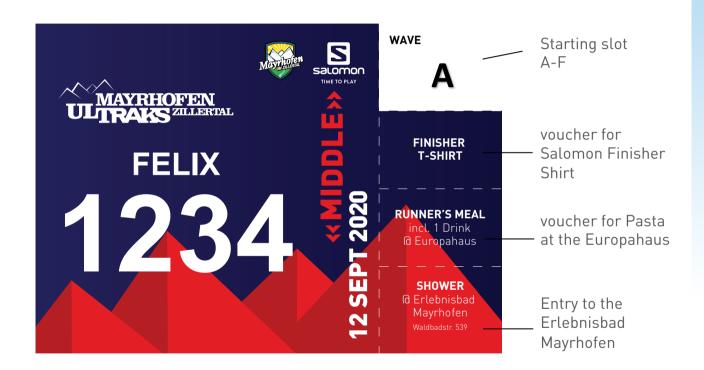

# BIBS

# **SOCIAL MEDIA**

Use our hashtag #MUZ20 to share your social media posts around the Mayrhofen Ultraks 7illertal!

You will receive your finisher shirts offered by Salomon after showing your bib number in the finish area.

#### **SHOWER**

- Showers are located at the Erlebnisbad Mayrhofen, Waldbadstraße 539, and close at 07:30pm.
- The showers can be reached within 10 minutes walking time.
- Vouchers can be found on the bib number.

#### **RUNNERS' MEAL**

You can pick up your Runner's Meal after the race inside the Europahaus by showing your bib number. Please follow the signs.