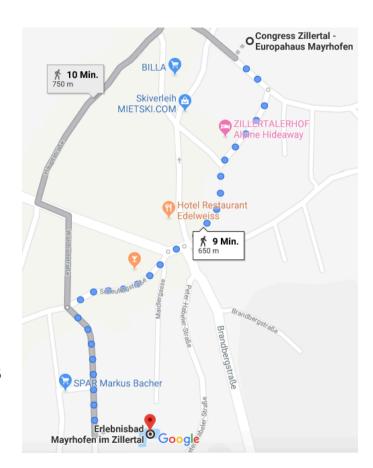

#### **SHOWER**

- Showers are located at the Erlebnisbad Mayrhofen, Waldbadstraße 539, and close at 07:30pm.
- The showers can be reached within 10 minutes walking time.
- Vouchers can be found on the bib number.