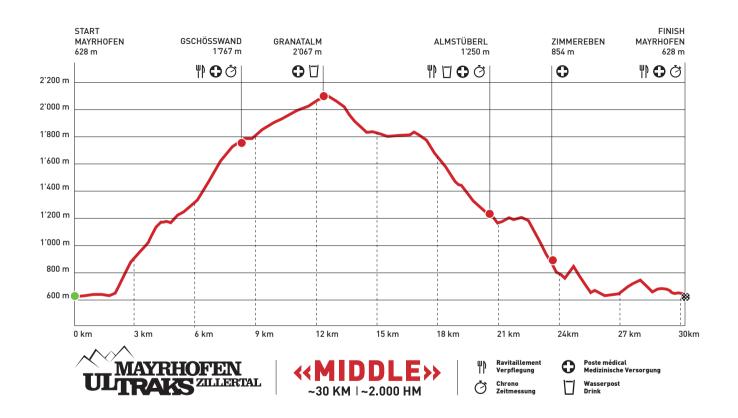

The "Middle" distance runs over the Penken and the Penkenjoch to the Wanglalm. From there, no longer parallel with the "Long", a crisp downhill leads to the Moorlehrpfad. A wavy and later falling profile brings you back to Astegg before returning to Mayrhofen.