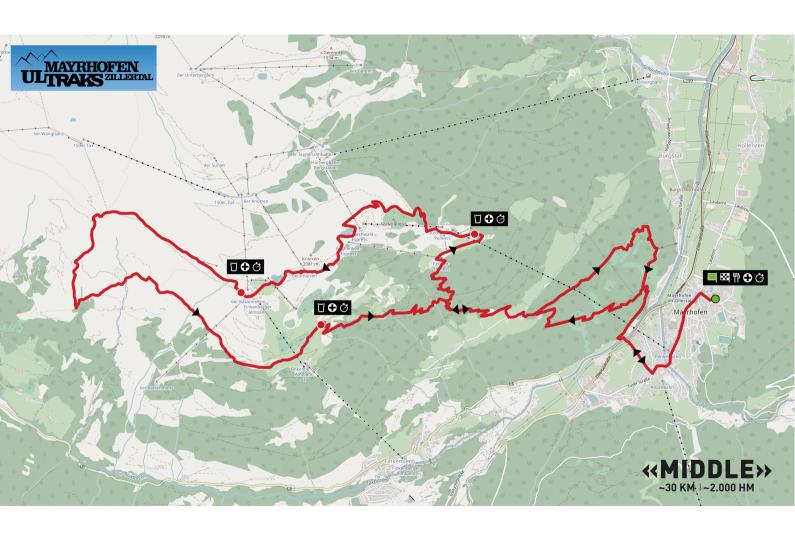

The "Middle" distance runs over the Penken and the Penkenjoch to the Wanglalm. From there, no longer parallel with the "Long", a crisp downhill leads to the Moorlehrpfad. A wavy and later falling profile brings you back to Astegg before returning to Mayrhofen.