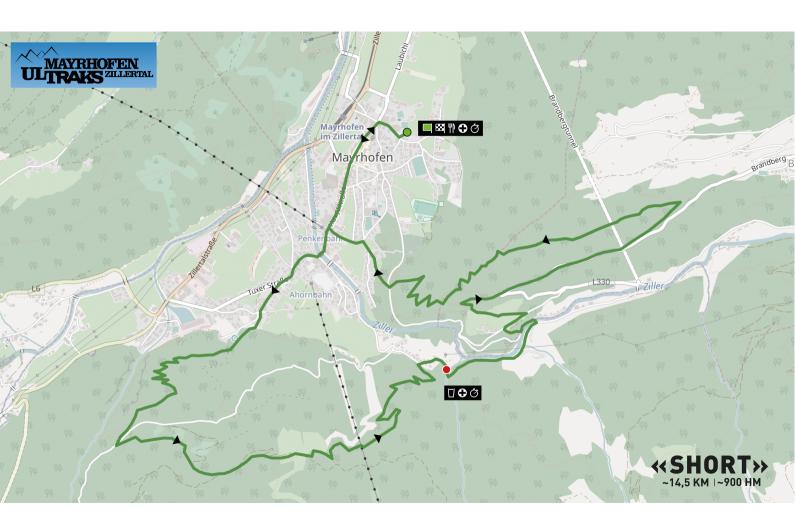

#### Award ceremony

There will be no official award ceremony. The three best women and men of the respective course will be honored with sufficient distance after the finish.

Directly from the village center Mayrhofen offers first class trails. Our route "Short" takes advantage of this and runs through the center of the village along the main road towards Stilluppklamm and then along the moderately rising Stillupperweg up to the Wiesenhof. This is followed by a downhill to the refreshment station, which is the halfway point. The tour continues with a short crisp ascent, followed by a very runnable technical up- and downhill back to the village.