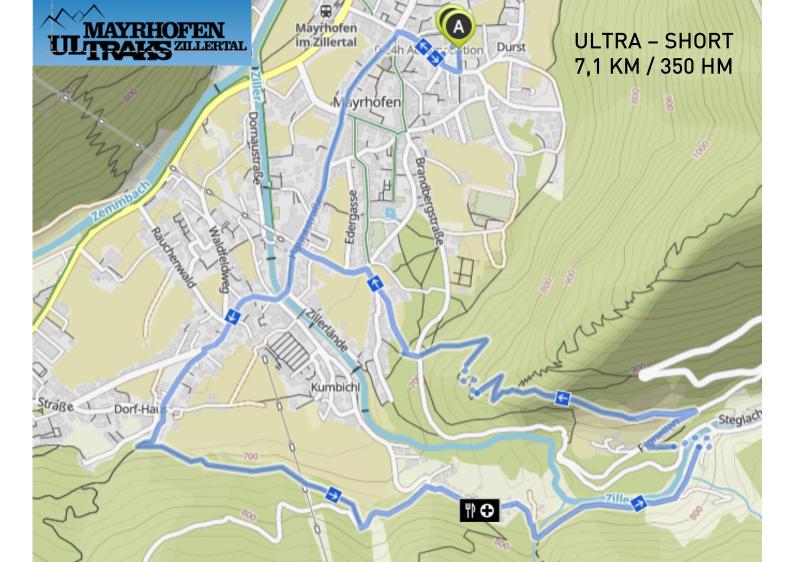

#### Award ceremony

There will be no official award ceremony. The three best women and men of the respective course will be honored with sufficient distance after the finish.

Directly from the village center Mayrhofen offers first class trails. Our route "Short" takes advantage of this and runs through the center of the village along the main road towards Stilluppklamm and then along the moderately rising Stillupperweg up to the Wiesenhof. This is followed by a downhill to the refreshment station, which is the halfway point. The tour continues with a short crisp ascent, followed by a very runnable technical up- and downhill back to the village.