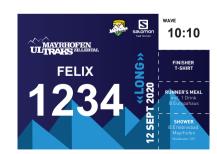

|
| Approx. 10:45 am    | Arrival of first runners                                          |
| 11:30 am – 07:15 pm | Runners' meal @ Europahaus                                        |
| 07:00 pm            | Closing of the finish line                                        |

Unless otherwise indicated, all action takes place on the Ultraks Zone. Please be ready at the start 15 minutes prior to your start time.



# **COURSE MARKING**







Orange flags lead you the way on the trails and can be found on every route. They help for orientation and guiding purposes.

# SIGNAGE









You can also orientate yourself by the route signs of your distance.

Placed every five kilometers, they show the distance covered in the colors of the respective course.

# BIBS



# BIBS











# RECOMMENDED EQUIPMENT

- ❖ Mobile phone with saved emergency number: +43 664 99578070
- Waterproof running jacket
- Rescue blanket
- ❖ Spare drink (0,5L)
- Poles are permitted for all three distances
- Mouth and nose protection (buff, bandana, tubular cloth or mask)

| FOOD-<br>STATIONS              | OBERKUMBICHL | GSCHÖSSWAND | GRANATALM | ALMSTÜBERL | нокевекелосн | RASTKOGELHÜTTE | ROSWITHA | ZIMMEREBEN | MAYRHOFEN<br>(FINISH) |
|--------------------------------|--------------|-------------|-----------|------------|--------------|----------------|----------|------------|-----------------------|
| SOLID                          | SOLID        |             |           |            |              |                | -        |            |                       |
| Energy Bars