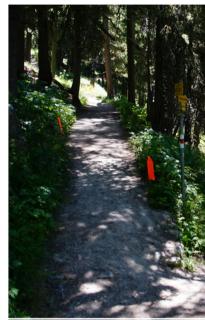

# **COURSE MARKING**

Orange flags lead you the way on the trails and can be found on every route. They help for orientation and guiding purposes.