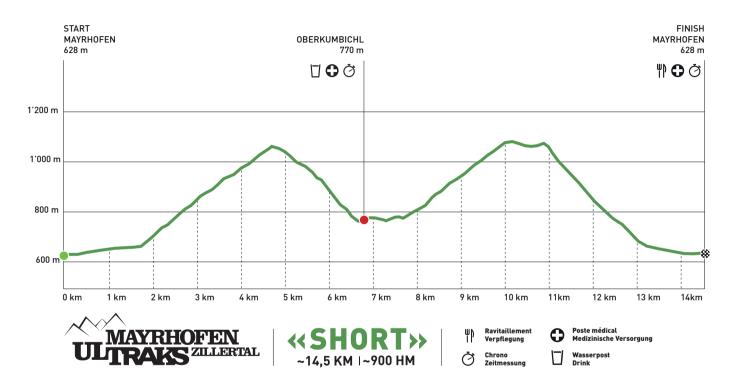

#### Award ceremony

There will be no official award ceremony. The three best women and men of the respective course will be honored with sufficient distance after the finish.

Directly from the village center Mayrhofen offers first class trails. Our route "Short" takes advantage of this and runs through the center of the village along the main road towards Stilluppklamm and then along the moderately rising Stillupperweg up to the Wiesenhof. This is followed by a downhill to the refreshment station, which is the halfway point. The tour continues with a short crisp ascent, followed by a very runnable technical up- and downhill back to the village.