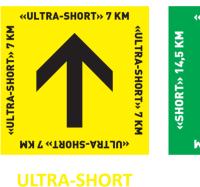

# SIGNAGE

You can also orientate yourself by the route signs of your distance.

Placed every five kilometers, they show the distance covered in the colors of the respective course.