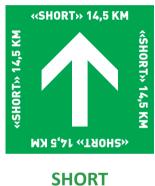

# SIGNAGE

You can also orientate yourself by the route signs of your distance.

Placed every five kilometers, they show the distance covered in the colors of the respective course.